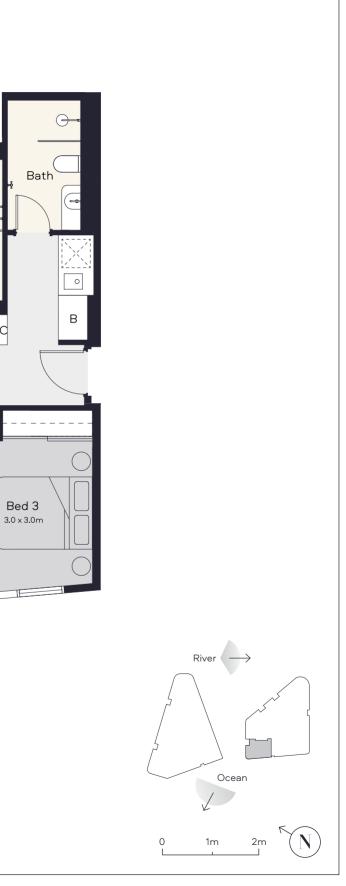

## Apartment 1307 Level 3 Bay Residences

## Type D2a

| Details   |                   |
|-----------|-------------------|
|           |                   |
| Bedrooms  | 3                 |
| Bathrooms | 2                 |
| Car Bays  | 2                 |
|           |                   |
| Areas     |                   |
| Living    | 123m <sup>2</sup> |
| Balcony   | 17m <sup>2</sup>  |
| Total     | 140m <sup>2</sup> |
|           |                   |

## D D Ensuite WIR Bed 1 3.3 x 3.2m F SH9 Kitchen 0 EC LC L SSS Living Bed 2 3.0 x 3.3m Balcony $| \sqcup \sqcup$