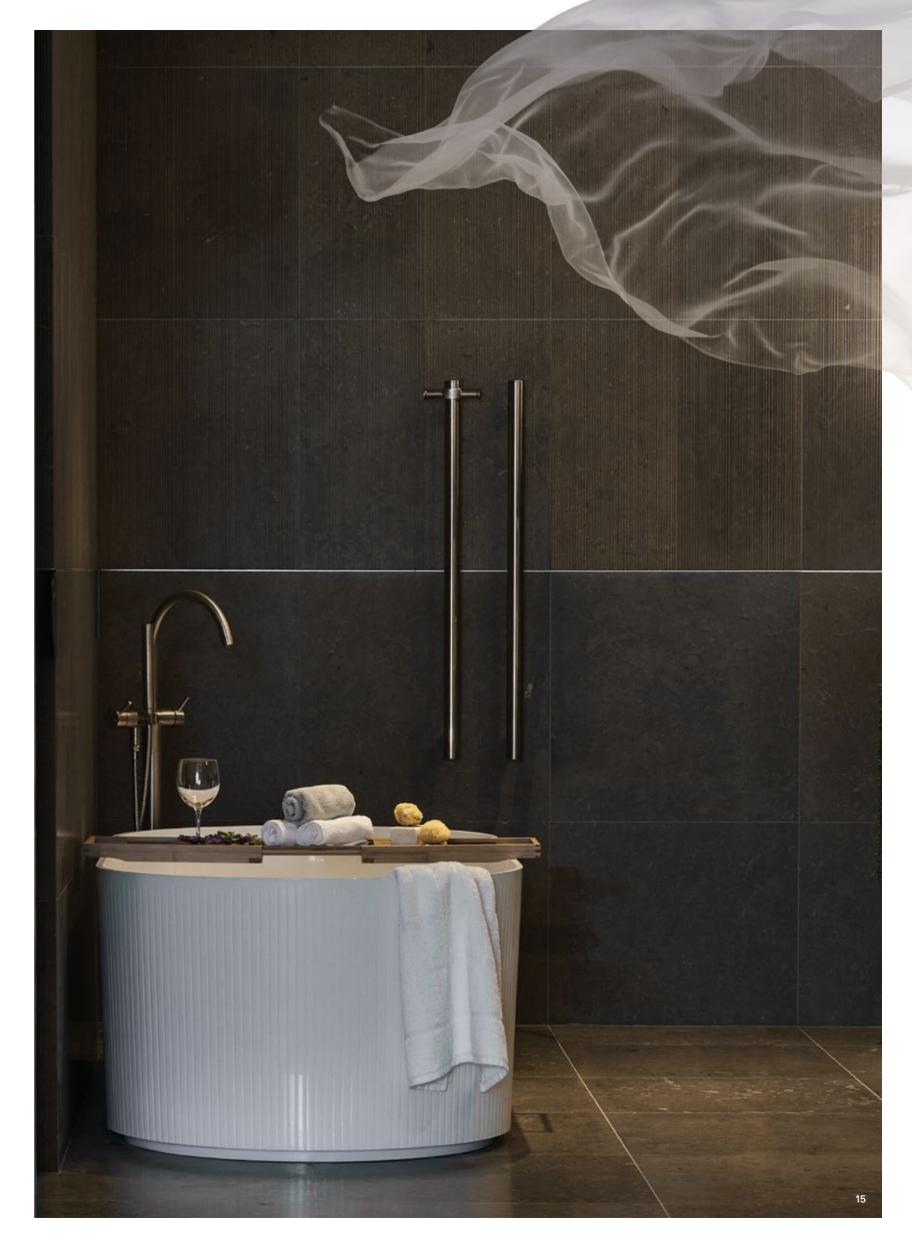

Stone and wood. Herbs and spices.

A storm cooked.

Tendrils of steam from a scented bath mist on metal and mirror.