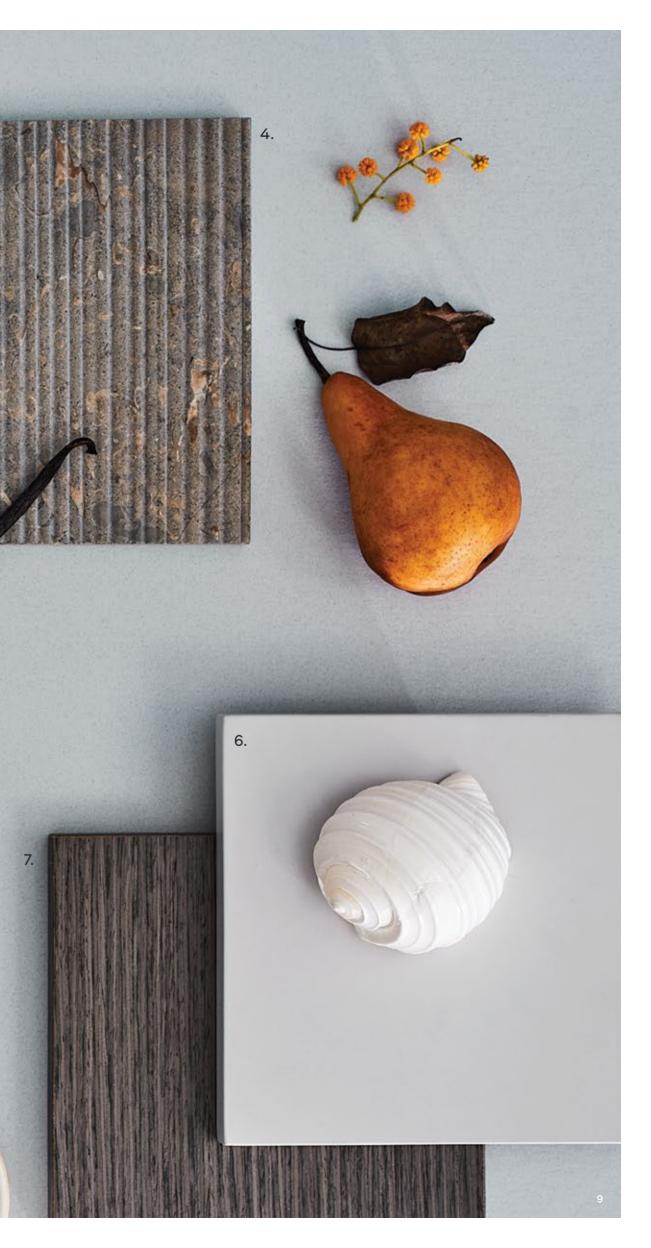

# The finer details.

Taking their influence from the beautiful coastal surroundings, Serai's interior spaces feature neutral tones and rippled finishes from a carefully curated material palette.

The warmth from timber flooring pairs seamlessly with the rich stone from bench-tops. Crafted joinery partners with the highest quality appliances from around the world.

There's an understated confidence to the overall aesthetic. The design language has a timeless quality that balances classical elegance with contemporary sophistication.

A selection of light, fresh tones and finishes. A palette which hints of the sand and sea so intrinsic to Serai's location.

- 1. WHITE TRUFFLE Benchtop & Splashback
- 2. WHITE CLOAK HALF Joinery
- 3. MILKWOOD Feature Joinery
- 4. WINTER MIST Carpet
- 5. COSWICK PASTEL Timber Floor
- 6. BIANCONE PAPYRO Upper Wall Tile
- 7. BIANCONE HONED Lower Wall & Floor Tile

## Luna Elevated

Darker grey tones offer a sensual, sophisticated palette. The warmer hues create a refined interior for entertaining and leisure.

- 1. COSWICK SNOWDROP Timber Floor
- 2. EVENING GREY Carpet
- 3. FOSSIL GREY BRUSHED Lower Wall & Floor Tile

1

3

5.

- 4. FOSSIL GREY PAPYRO Upper Wall Tile
- 5. CASABLANCA Benchtop & Splashback
- 6. GREY DAZE Joinery
- 7. EVEN URBINO Feature Joinery