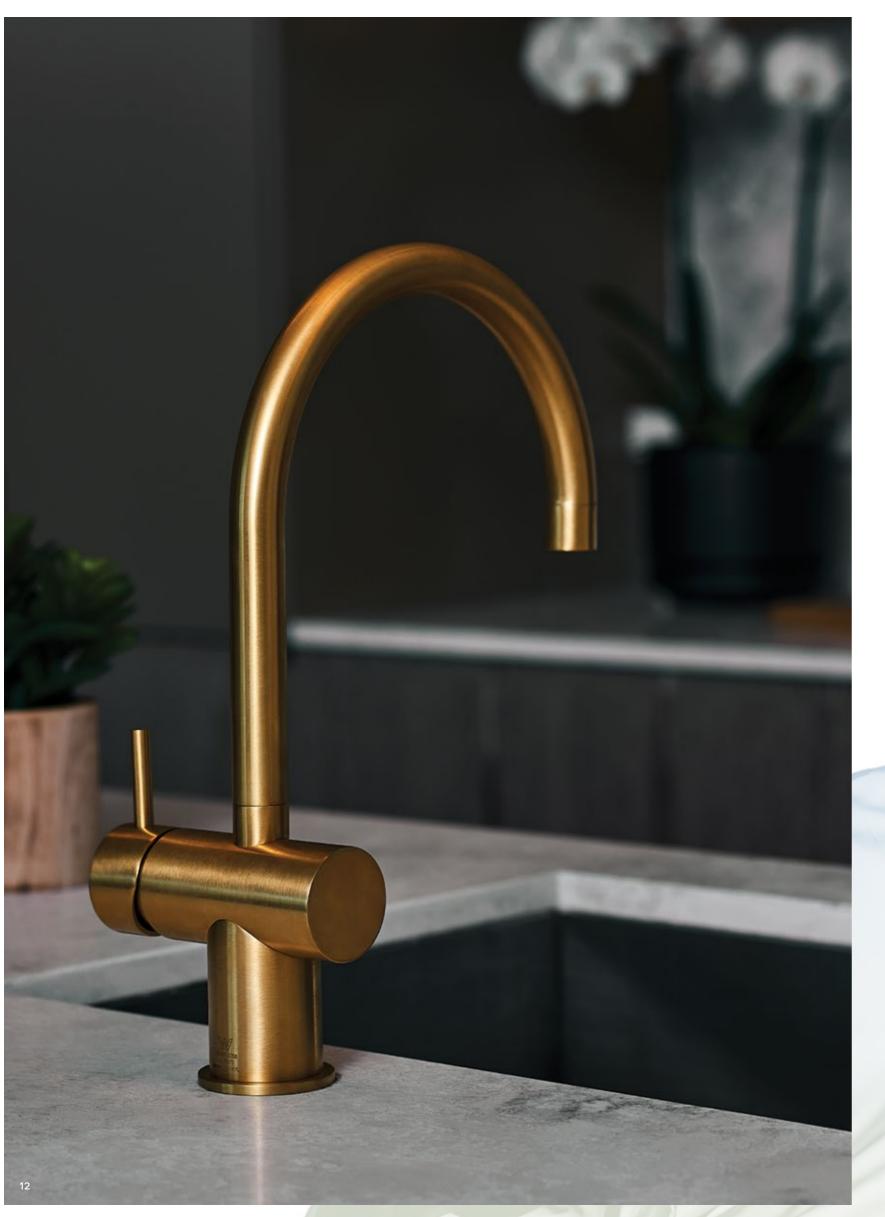

#### SUSSEX

It might surprise you to learn that Sussex began life as a maker of fine jewellery. That is until you see its tapware for the first time.

Creatively designed, precisely engineered and passionately crafted, Sussex tapware has elevated function to an art form. This is Australia's very own premium brand.

## Kitchen

| Benchtop         | 20mm engineered stone.                                                        |   | Floor Tiling           | 600 x 600mm in                            |
|------------------|-------------------------------------------------------------------------------|---|------------------------|-------------------------------------------|
| Kitchen Tap      | Gooseneck sink mixer tap in choice of Brushed Nickel, Bold/Brass or Gunmetal. | _ | Shower Screens         | Framed glass sho                          |
| Kitchen Sink     | Undermount stainless steel single bowl sink.                                  |   | Shower Wall<br>Tapware | Rail-mounted du                           |
| Bin              | 30L twin bin (built into cabinetry).                                          |   | ·                      | Vertical towel rai                        |
| Electric Oven    | V-ZUG 600mm Electric Built-in Combair Pyrolytic Oven.                         |   | Accessories            | Double vertical ra<br>Toilet roll holder. |
| Combi-Steam Oven | V-ZUG Combi-Steam Oven (upgrade for 1 Bedroom Residences).                    |   |                        | Concealed cister                          |
| Cooktop          | V-ZUG 570mm — 900mm Induction Cooktop (size depending on apartment type).     | _ | WC                     | Finishes as per p                         |
| Rangehood        | V-ZUG Airo Clear Cabinet Rangehood.                                           | _ | Shower Shelf           | Metallic showers                          |
| Dishwasher       | V-ZUG Integrated Dishwasher.                                                  | _ | Bath                   | 1600mm solid su<br>Finishes as per p      |
| Fridge Recess    | GPO and plumbed-in tap to fridge recess.                                      | _ |                        |                                           |
| Splashback       | Feature 20mm engineered stone slab as per selection schedule.                 |   | Electrical & Co        | mmunication                               |