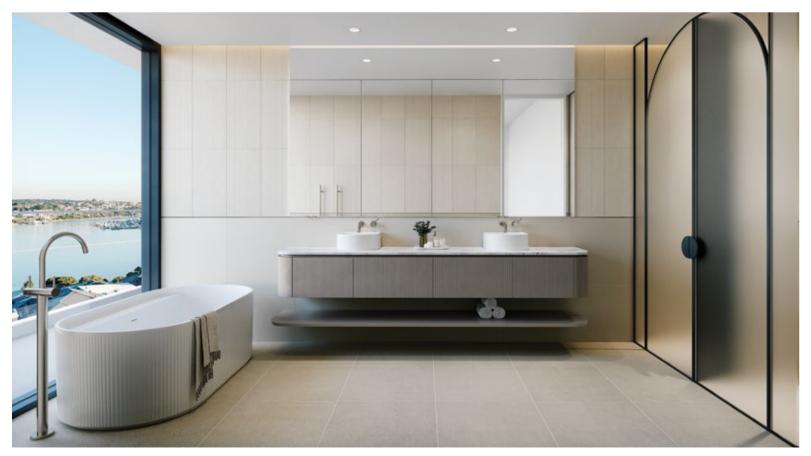

## Luna

## Luna Elevated

## Luna Elevated

Darker grey tones offer a sensual, sophisticated palette. The warmer hues create a refined interior for entertaining and leisure.

- 1. COSWICK SNOWDROP Timber Floor
- 2. EVENING GREY Carpet
- 3. FOSSIL GREY BRUSHED Lower Wall & Floor Tile

1

3

5.

- 4. FOSSIL GREY PAPYRO Upper Wall Tile
- 5. CASABLANCA Benchtop & Splashback
- 6. GREY DAZE Joinery
- 7. EVEN URBINO Feature Joinery