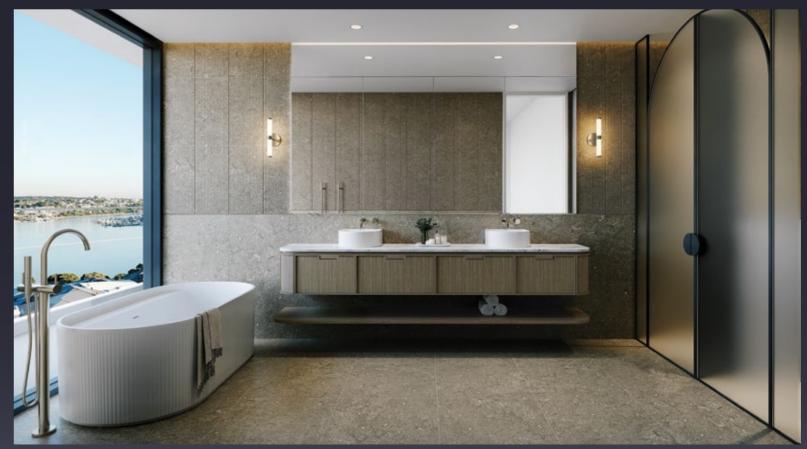

## Luna Elevated

Darker grey tones offer a sensual, sophisticated palette. The warmer hues create a refined interior for entertaining and leisure.

- 1. COSWICK SNOWDROP Timber Floor
- 2. EVENING GREY Carpet
- 3. FOSSIL GREY BRUSHED Lower Wall & Floor Tile

1

3

5.

- 4. FOSSIL GREY PAPYRO Upper Wall Tile
- 5. CASABLANCA Benchtop & Splashback
- 6. GREY DAZE Joinery
- 7. EVEN URBINO Feature Joinery

## Luna Elevated