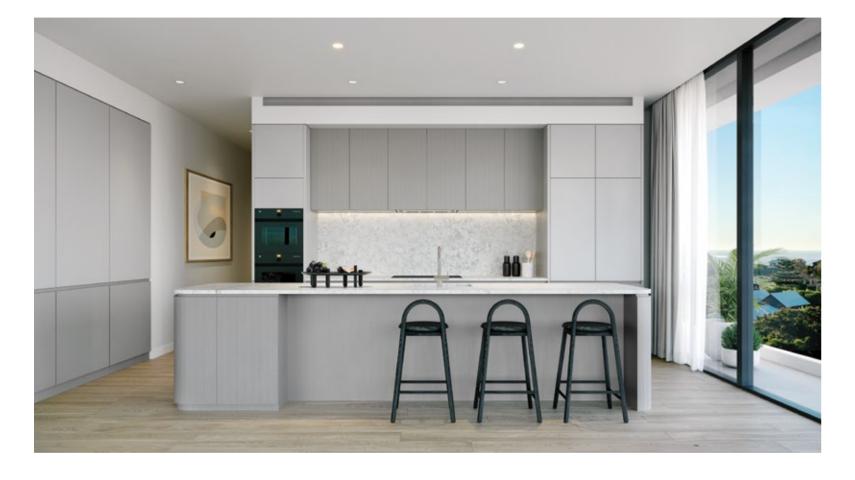

# The finer details.

Taking their influence from the beautiful coastal surroundings, Serai's interior spaces feature neutral tones and rippled finishes from a carefully curated material palette.

The warmth from timber flooring pairs seamlessly with the rich stone from bench-tops. Crafted joinery partners with the highest quality appliances from around the world.

There's an understated confidence to the overall aesthetic. The design language has a timeless quality that balances classical elegance with contemporary sophistication.

A selection of light, fresh tones and finishes. A palette which hints of the sand and sea so intrinsic to Serai's location.