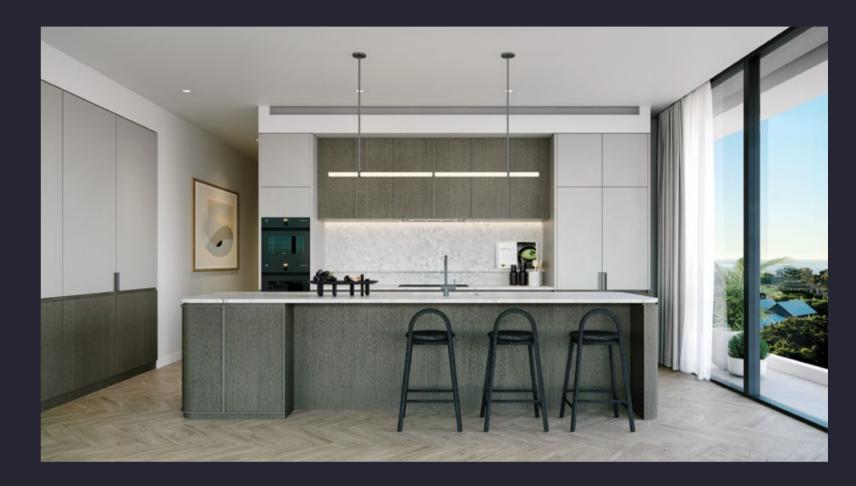

# Elevated everywhere.

zŭc

V-Zug is perfection for your kitchen. For more than 100 years, this Swiss company has championed technology, sustainability and minimalist design.

It's all about making life easy and V-Zug's steam ovens deliver that and more. Steam ovens better maintain nutrients when cooking for healthier, tastier food. Inspiration in the kitchen starts with V-Zug's innovative appliances.

## Kitchen

| Benchtop         | 20mm engineered stone.                                                        |   | Floor Tiling           | 600 x 600mm in                            |
|------------------|-------------------------------------------------------------------------------|---|------------------------|-------------------------------------------|
| Kitchen Tap      | Gooseneck sink mixer tap in choice of Brushed Nickel, Bold/Brass or Gunmetal. | _ | Shower Screens         | Framed glass sho                          |
| Kitchen Sink     | Undermount stainless steel single bowl sink.                                  |   | Shower Wall<br>Tapware | Rail-mounted du                           |
| Bin              | 30L twin bin (built into cabinetry).                                          |   | ·                      | Vertical towel rai                        |
| Electric Oven    | V-ZUG 600mm Electric Built-in Combair Pyrolytic Oven.                         |   | Accessories            | Double vertical ra<br>Toilet roll holder. |
| Combi-Steam Oven | V-ZUG Combi-Steam Oven (upgrade for 1 Bedroom Residences).                    |   |                        | Concealed cister                          |
| Cooktop          | V-ZUG 570mm — 900mm Induction Cooktop (size depending on apartment type).     | _ | WC                     | Finishes as per p                         |
| Rangehood        | V-ZUG Airo Clear Cabinet Rangehood.                                           | _ | Shower Shelf           | Metallic showers                          |
| Dishwasher       | V-ZUG Integrated Dishwasher.                                                  | _ | Bath                   | 1600mm solid su<br>Finishes as per p      |
| Fridge Recess    | GPO and plumbed-in tap to fridge recess.                                      | _ |                        |                                           |
| Splashback       | Feature 20mm engineered stone slab as per selection schedule.                 |   | Electrical & Co        | mmunication                               |