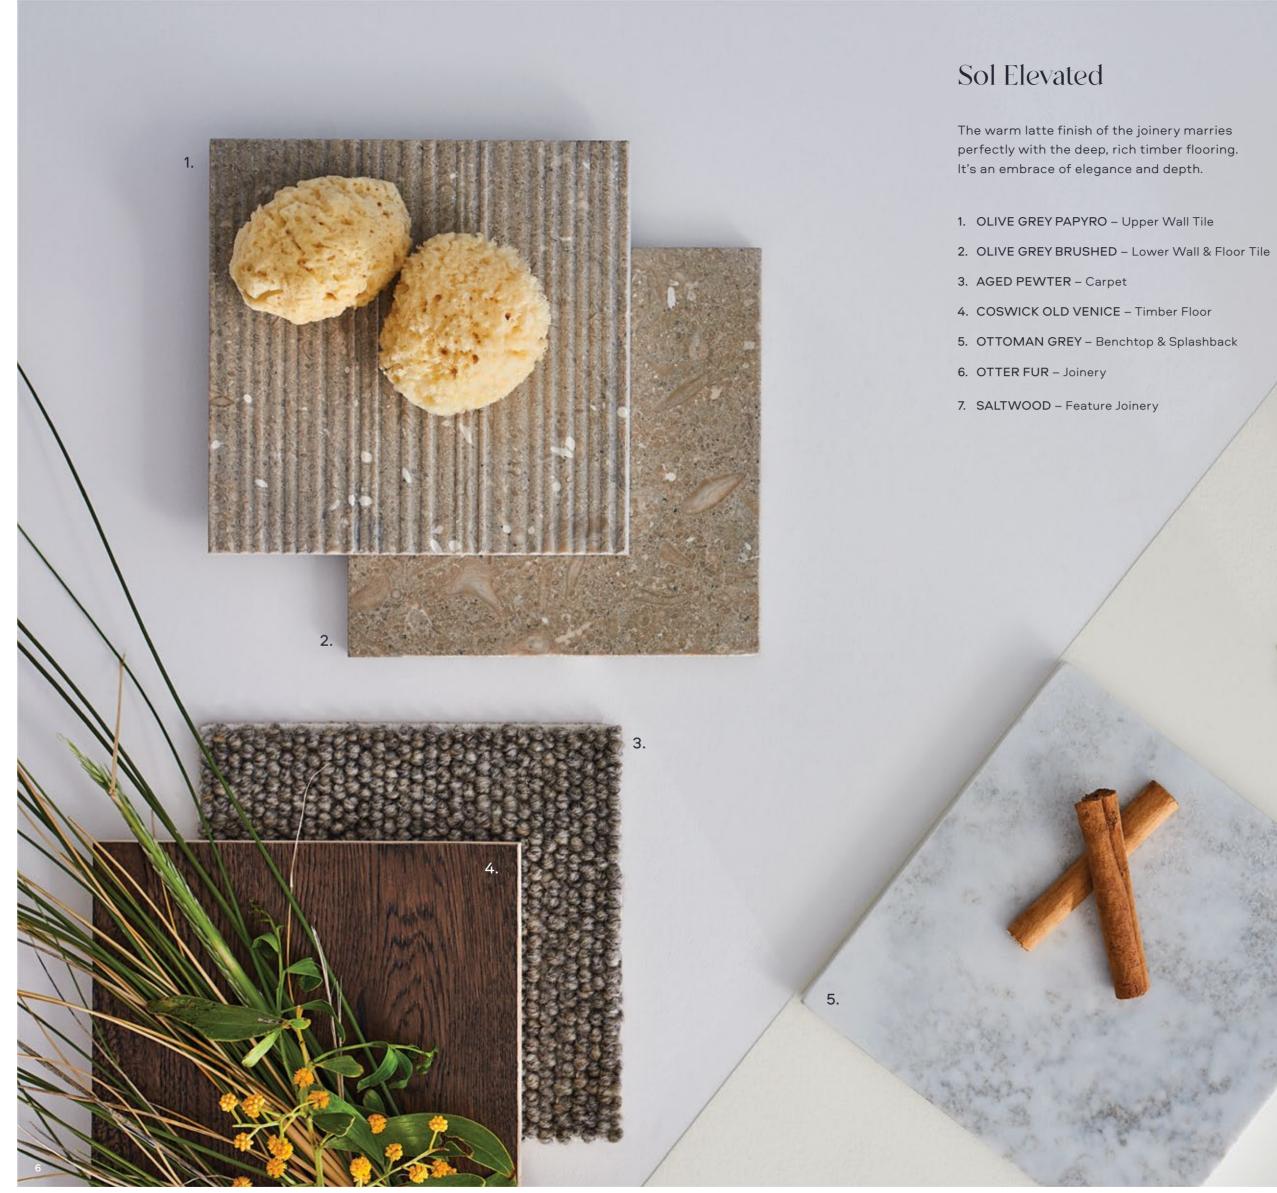

utral tones and rippled finishes from a carefully curated material palette.

The warmth from timber flooring pairs seamlessly with the rich stone from bench-tops. Crafted joinery partners with the highest quality appliances from around the world.

There's an understated confidence to the overall aesthetic. The design language has a timeless quality that balances classical elegance with contemporary sophistication.



A selection of light, fresh tones and finishes. A palette which hints of the sand and sea so intrinsic to Serai's location.

- 1. WHITE TRUFFLE Benchtop & Splashback
- 2. WHITE CLOAK HALF Joinery
- 3. MILKWOOD Feature Joinery
- 4. WINTER MIST Carpet
- 5. COSWICK PASTEL Timber Floor
- 6. BIANCONE PAPYRO Upper Wall Tile
- 7. BIANCONE HONED Lower Wall & Floor Tile

2.

3.

1.







## Luna Elevated

Darker grey tones offer a sensual, sophisticated palette. The warmer hues create a refined interior for entertaining and leisure.

- 1. COSWICK SNOWDROP Timber Floor
- 2. EVENING GREY Carpet
- 3. FOSSIL GREY BRUSHED Lower Wall & Floor Tile

1

3

5.

- 4. FOSSIL GREY PAPYRO Upper Wall Tile
- 5. CASABLANCA Benchtop & Splashback
- 6. GREY DAZE Joinery
- 7. EVEN URBINO Feature Joinery



# Elevated everywhere.



zŭc

V-Zug is perfection for your kitchen. For more than 100 years, this Swiss company has championed technology, sustainability and minimalist design.

It's all about making life easy and V-Zug's steam ovens deliver that and more. Steam ovens better maintain nutrients when cooking for healthier, tastier food. Inspiration in the kitchen starts with V-Zug's innov