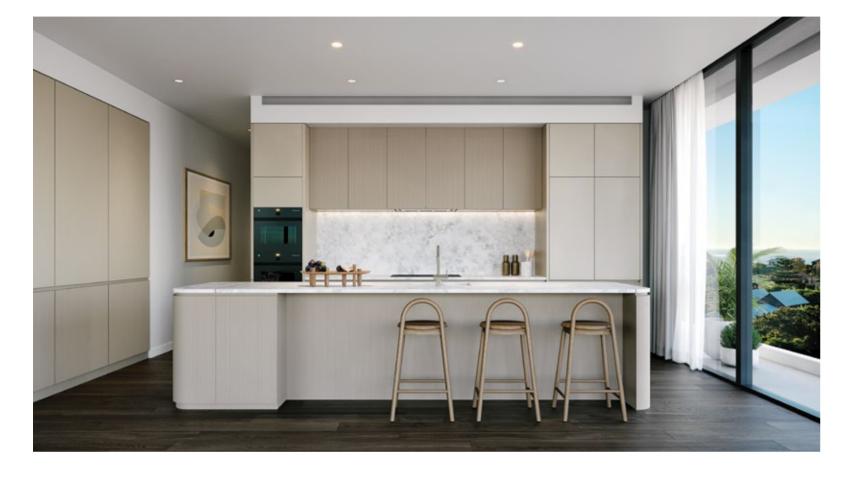

# The finer details.

Taking their influence from the beautiful coastal surroundings, Serai's interior spaces feature neutral tones and rippled finishes from a carefully curated material palette.

The warmth from timber flooring pairs seamlessly with the rich stone from bench-tops. Crafted joinery partners with the highest quality appliances from around the world.

There's an understated confidence to the overall aesthetic. The design language has a timeless quality that balances classical elegance with contemporary sophistication.

A selection of light, fresh tones and finishes. A palette which hints of the sand and sea so intrinsic to Serai's location.