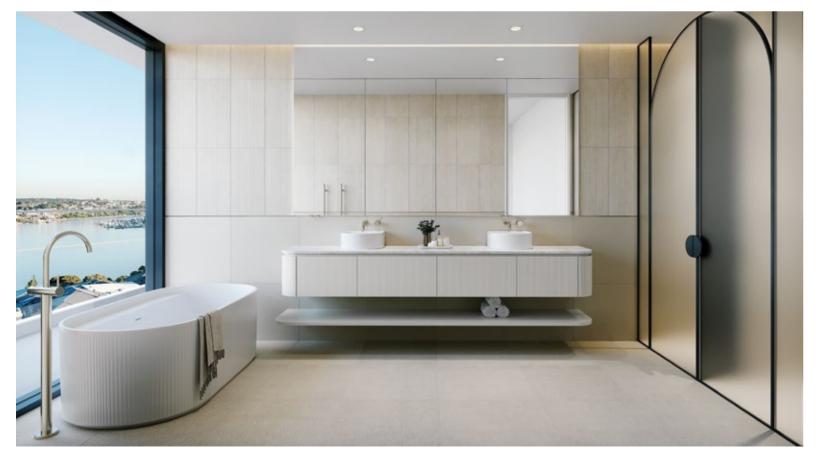

## Luna

## Luna Elevated

## Luna Elevated

Darker grey tones offer a sensual, sophisticated palette. The warmer hues create a refined interior for entertaining and leisure.

- 1. COSWICK SNOWDROP Timber Floor
- 2. EVENING GREY Carpet
- 3. FOSSIL GREY BRUSHED Lower Wall & Floor Tile

1

3

5.

- 4. FOSSIL GREY PAPYRO Upper Wall Tile
- 5. CASABLANCA Benchtop & Splashback
- 6. GREY DAZE Joinery
- 7. EVEN URBINO Feature Joinery