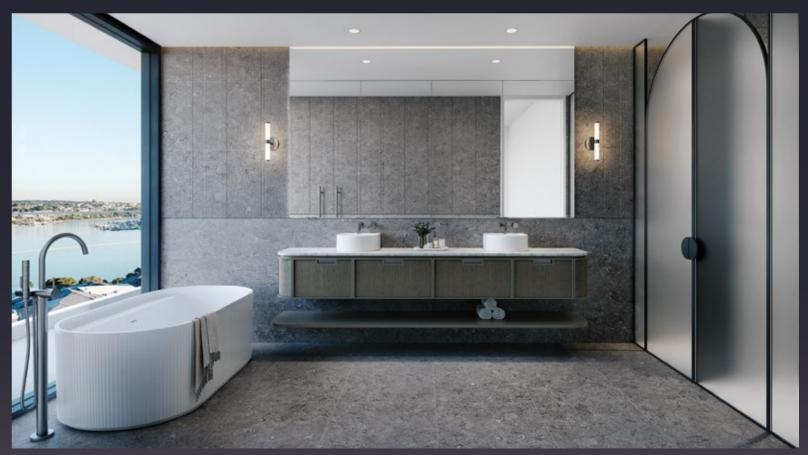

## Luna Elevated

Darker grey tones offer a sensual, sophisticated palette. The warmer hues create a refined interior for entertaining and leisure.

- 1. COSWICK SNOWDROP Timber Floor
- 2. EVENING GREY Carpet
- 3. FOSSIL GREY BRUSHED Lower Wall & Floor Tile

1

3

5.

- 4. FOSSIL GREY PAPYRO Upper Wall Tile
- 5. CASABLANCA Benchtop & Splashback
- 6. GREY DAZE Joinery
- 7. EVEN URBINO Feature Joinery