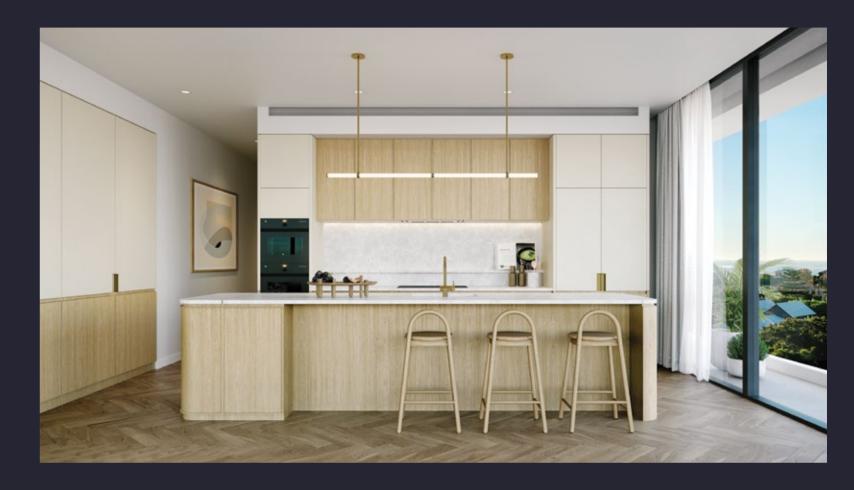

# The finer details.

Taking their influence from the beautiful coastal surroundings, Serai's interior spaces feature neutral tones and rippled finishes from a carefully curated material palette.

The warmth from timber flooring pairs seamlessly with the rich stone from bench-tops. Crafted joinery partners with the highest quality appliances from around the world.

There's an understated confidence to the overall aesthetic. The design language has a timeless quality that balances classical elegance with contemporary sophistication.

A selection of light, fresh tones and finishes. A palette which hints of the sand and sea so intrinsic to Serai's location.