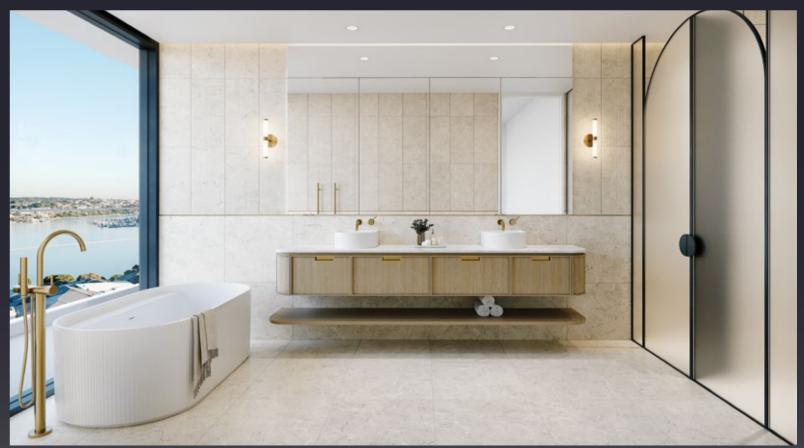

## Luna

## Luna Elevated

## Luna Elevated

Darker grey tones offer a sensual, sophisticated palette. The warmer hues create a refined interior for entertaining and leisure.

- 1. COSWICK SNOWDROP Timber Floor
- 2. EVENING GREY Carpet
- 3. FOSSIL GREY BRUSHED Lower Wall & Floor Tile

1

3

5.

- 4. FOSSIL GREY PAPYRO Upper Wall Tile
- 5. CASABLANCA Benchtop & Splashback
- 6. GREY DAZE Joinery
- 7. EVEN URBINO Feature Joinery